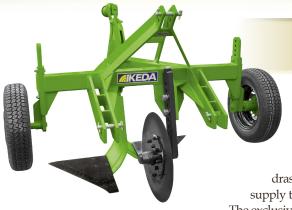

## TANDEM TSM 2M II Cassava Up-Rooter

The Tandem TSM cuts the soil under the cassavas horizontally, loosening the soil completely and homogeneously. This loosening allows easy lifting of the root bunches (regarless of the soil condition), drastically reducing losses and guaranteeing supply to industries, even during the dry season. The exclusive rods in tandem provide a perfect finish of

the soil, leaving ready for replanting.

The TSM is indicated for cassava harvesting in plantations with spacing of up to 90 cm between the lines.

It comes equipped (optional) with the ecxlusive polythylene laminated TSM II/E Blades to allow better soil drainage, with rear rods which lift the roots to the surface and individual knives which allow smaller replacement cost, released as a new option for those seeking better cost-benefit relationship.

| Model       | Number<br>of Lines | Rods                           | Total<br>Weight | Power<br>Minimum |
|-------------|--------------------|--------------------------------|-----------------|------------------|
| TSM 2F      | 2                  | Double rods with Bolt-Fuse     | 330 kg          | 80 hp            |
| TSM 2F II   | 2                  | Double rods with Bolt-Fuse     | 398 kg          | 80 hp            |
| TSM 2F II/E | 2                  | Double rods with Bolt-Fuse     | 438 kg          | 80 hp            |
| TSM 2M      | 2                  | Double rods with Shock Control | 382 kg          | 80 hp            |
| TSM 2M II   | 2                  | Double rods with Shock Control | 450 kg          | 80 hp            |
| TSM 2M II/E | 2                  | Double rods with Shock Control | 490 kg          | 80 hp            |