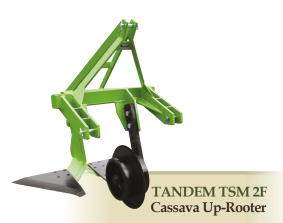

## TANDEM TSM 2M II Cassava Up-Rooter

The Tandem TSM cuts the soil under the cassavas horizontally, loosening the soil completely and homogeneously. This loosening allows easy lifting of the root bunches (regarless of the soil condition), drastically reducing losses and guaranteeing supply to industries, even during the dry season. The exclusive rods in tandem provide a perfect finish of

the soil, leaving ready for replanting.

The TSM is indicated for cassava harvesting in plantations with spacing of up to 90 cm between the lines.

It comes equipped (optional) with the ecxlusive polythylene laminated TSM II/E Blades to allow better soil drainage, with rear rods which lift the roots to the surface and individual knives which allow smaller replacement cost, released as a new option for those seeking better cost-benefit relationship.