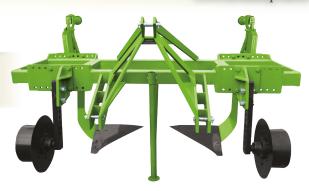

## TANDEM SMDP 2 LM Cassava Up-Rooter

The Cassava Up-Rooter DP series is indicated for cassava plantations with spacing greater than 90 cm between lines.

Cutting the soil under the cassavas horizontally, loosening the soil

completely and homogeneously, allowing easy lifting of the root bunches (regardless of the soil condition), drastically reducing losses and guaranteeing supply to industries, even during the dry season.

It provides a level finish, leaving the soil ready for replanting.

TANDEM SMDP 4 LM Cassava Up-Rooter

TANDEM SMDP 1 LF Cassava Up-Rooter

| Model       | Number<br>of Lines | Rods                             | Total<br>Weight | Power<br>Minimum |
|-------------|--------------------|----------------------------------|-----------------|------------------|
| SMDP1LF     | 1                  | 2 Rods with Bolt-Fuse            | 340 kg          | 70 hp            |
| SMDP 2 LF   | 2                  | 2 Rods with Bolt-Fuse            | 600 kg          | 80 hp            |
| SMDP 2 LF/E | 2                  | 2 Rods with Bolt-Fuse            | 710 kg          | 80 hp            |
| SMDP 2 LM   | 2                  | 2 Rods with Shock Control        | 770 kg          | 80 hp            |
| SMDP 2 LM/E | 2                  | 2 Rods with Shock Control        | 814 kg          | 80 hp            |
| SMDP 4 LM   | 4                  | 2 Double Rods with Shock Control | 804 kg          | 120 hp           |
| SMDP4LM/E   | 4                  | 2 Double Rods with Shock Control | 848 kg          | 120 hp           |