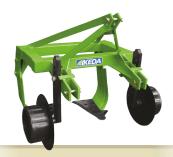

It provides a level finish, leaving the soil ready for replanting.

TANDEM SMDP 4 LM Cassava Up-Rooter

TANDEM SMDP 1 LF Cassava Up-Rooter

| Model       | Number<br>of Lines | Rods                             | Total<br>Weight | Power<br>Minimum |
|-------------|--------------------|----------------------------------|-----------------|------------------|
| SMDP1LF     | 1                  | 2 Rods with Bolt-Fuse            | 340 kg          | 70 hp            |
| SMDP 2 LF   | 2                  | 2 Rods with Bolt-Fuse            | 600 kg          | 80 hp            |
| SMDP 2 LF/E | 2                  | 2 Rods with Bolt-Fuse            | 710 kg          | 80 hp            |
| SMDP 2 LM   | 2                  | 2 Rods with Shock Control        | 770 kg          | 80 hp            |
| SMDP 2 LM/E | 2                  | 2 Rods with Shock Control        | 814 kg          | 80 hp            |
| SMDP 4 LM   | 4                  | 2 Double Rods with Shock Control | 804 kg          | 120 hp           |
| SMDP4LM/E   | 4                  | 2 Double Rods with Shock Control | 848 kg          | 120 hp           |