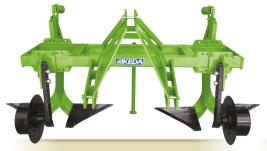

It provides a level finish, leaving the soil ready for replanting.

TANDEM SMDP 4 LM Cassava Up-Rooter

TANDEM SMDP 1 LF Cassava Up-Rooter

| Model       | Number<br>of Lines | Rods                             | Total<br>Weight | Power<br>Minimum |
|-------------|--------------------|----------------------------------|-----------------|------------------|
| SMDP1LF     | 1                  | 2 Rods with Bolt-Fuse            | 340 kg          | 70 hp            |
| SMDP 2 LF   | 2                  | 2 Rods with Bolt-Fuse            | 600 kg          | 80 hp            |
| SMDP 2 LF/E | 2                  | 2 Rods with Bolt-Fuse            | 710 kg          | 80 hp            |
| SMDP 2 LM   | 2                  | 2 Rods with Shock Control        | 770 kg          | 80 hp            |
| SMDP 2 LM/E | 2                  | 2 Rods with Shock Control        | 814 kg          | 80 hp            |
| SMDP 4 LM   | 4                  | 2 Double Rods with Shock Control | 804 kg          | 120 hp           |
| SMDP4LM/E   | 4                  | 2 Double Rods with Shock Control | 848 kg          | 120 hp           |