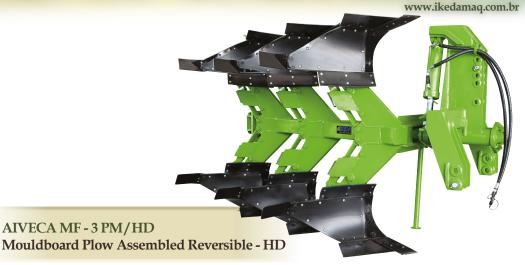

## AIVECA MR HD PLOW LINE SUGARCANE

The Mouldboard Plow Assembled Reversible, of HD line is indicated for extra heavy work where plowing in both directions produce significant yield gains. Its reversion is done through the cylinder triggered by the tractor hydraulic system.

## Material: Ikeda Standard

- Chassis in dimensioned structural profile with internal reinforcement.
- Columns (rods) in steel SAE 1060, quenched, and tempered.
- Coulter (blade and "spoon" of the flat mouldboard in carbon steel 1060/70 with manganese alloy, tempered, and quenched.
- "Spoon" of polyethylene mouldboard in ultra-heavy molecular weight (UHMW).
- $\bullet$  Equipped with special Shock Control that disarms when the effort in the rods exceed 2500 kg.