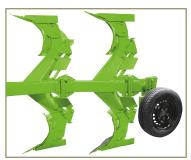

Detail of the extension system of the plow and depth wheel.

| Model        | Mouldboard   | Number of<br>Mouldboard | Width<br>Cut | Depth<br>Cut | Chassis<br>Height | Safety        | Weight  | Power<br>Minimum |
|--------------|--------------|-------------------------|--------------|--------------|-------------------|---------------|---------|------------------|
| MR3LMHD      | Smooth       | 3+3                     | 135 cm       | 20 to 55 cm  | 88 cm             | Shock Control | 1790 kg | 135 hp           |
| MR 4/3 LM HD | Smooth       | 4+4                     | 180 cm       | 20 to 55 cm  | 88 cm             | Shock Control | 2140 kg | 180 hp           |
| MR 5/4 LM HD | Smooth       | 5+5                     | 225 cm       | 20 to 55 cm  | 88 cm             | Shock Control | 2440 kg | 225 hp           |
| MR 3 PM HD   | Polyethylene | 3+3                     | 135 cm       | 20 to 55 cm  | 88 cm             | Shock Control | 1740 kg | 135 hp           |
| MR 4/3 PM HD | Polyethylene | 4+4                     | 180 cm       | 20 to 55 cm  | 88 cm             | Shock Control | 2100 kg | 180 hp           |
| MR 5/4 PM HD | Polyethylene | 5+5                     | 225 cm       | 20 to 55 cm  | 88 cm             | Shock Control | 2400 kg | 225 hp           |